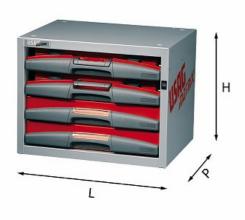

# 5000 E1

- Drawer chest with 2 boxes 5000 H1 and 2 drawers H 75 mm
- Supplied with fixing bracket 5002 S4N (U50020047)
- Spare slides: code U49806048
- Spare lock: code U05360001Q

# Family details

| Code      | LxPxH mm    | Weight kg | Quantity for packaging |
|-----------|-------------|-----------|------------------------|
| U50000101 | 495x375x382 | 21,5      | 1                      |